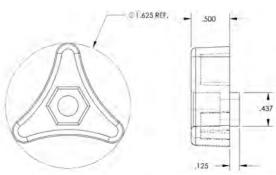

## **HEX PRESS-LOC TRI KNOB**

Micro Plastics' nylon press-loc tri knobs are designed to press on to 1/4" standard steel hex nuts and 1/4" hex head cap screws. Knobs are easily assembled by pressing the steel nut or screw into the plastic tri knob. Available in natural and black nylon 6/6.

| 1 | 2 | C |  |
|---|---|---|--|
|   |   | _ |  |

| PART<br>NUMBER | SCREW<br>SIZE | OD    | COLOR   |
|----------------|---------------|-------|---------|
| 29TL250N       | 1/4           | 1 5/8 | NATURAL |
| 29TL250B       | 1/4           | 1 5/8 | BLACK   |
| 29TL250WT      | 1/4           | 1 5/8 | WHITE   |