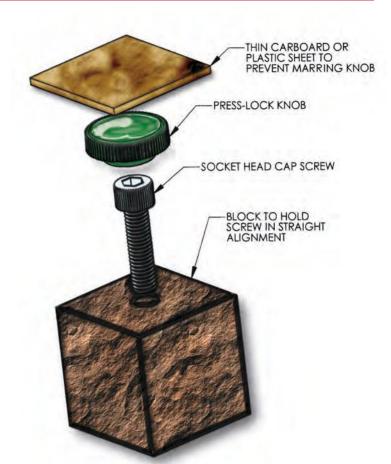

## EASY TO ASSEMBLE INSTANT THUMB SCREWS . . . .

Micro Plastics' Press-Loc Thumb Screw Knobs can be assembled to the appropriate size hexagon socket head cap screw in various ways. Any device that provides a positive clamping force, such as a bench vise or arbor press will perform the assembly. The socket head cap screw must be aligned with the matching counterbore provided in the Press-Loc knob, place the assembly between the clamping jaws of the assembly device and provide enough force to press the knob completely over the head of the screw. A small section of thin cardboard or smooth plastic placed between the surface of the Press-Loc knob and the clamping jaw is recommended to prevent marring of the knob surface.