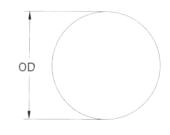

| ITEM<br>NUMBER | HEAD<br>STYLE | FINISH | HOLE<br>SIZE RND | PANEL<br>THICKNESS | OD      | HEIGHT |
|----------------|---------------|--------|------------------|--------------------|---------|--------|
| 62PPM06BM16    | Binder        | Matte  | 6 MM             | 0.8-1.6 MM         | 10.0 MM | 2.0 MM |
| 62PPM08BM35    | Binder        | Matte  | 8 MM             | 0.8-3.5 MM         | 12.0 MM | 2.0 MM |
| 62PPM10BM35    | Binder        | Matte  | 10 MM            | 0.8-3.5 MM         | 14.0 MM | 2.0 MM |
| 62PPM12BM35    | Binder        | Matte  | 12 MM            | 0.8-3.5 MM         | 16.0 MM | 2.0 MM |
| 62PPM14BM35    | Binder        | Matte  | 14 MM            | 0.8-3.5 MM         | 18.0 MM | 2.0 MM |
| 62PPM16BM35    | Binder        | Matte  | 16 MM            | 0.8-3.5 MM         | 20.0 MM | 2.0 MM |
| 62PPM18BM40    | Binder        | Matte  | 18 MM            | 0.8-4.0 MM         | 22.0 MM | 2.0 MM |
| 62PPM20BM40    | Binder        | Matte  | 20 MM            | 0.8-4.0 MM         | 26.0 MM | 2.0 MM |
| 62PPM22BM40    | Binder        | Matte  | 22 MM            | 0.8-4.0 MM         | 27,8 MM | 2.0 MM |
| 62PPM24BM40    | Binder        | Matte  | 24 MM            | 0.8-4.0 MM         | 28.0 MM | 2.0 MM |
| 62PPM26BM40    | Binder        | Matte  | 26 MM            | 0.8-4.0 MM         | 30.0 MM | 2.0 MM |