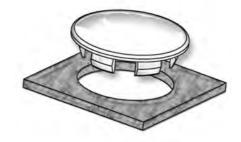

## **METRIC PANEL FASTENERS AND HOLE PLUGS**

Micro Plastics' economical metric snap-in poly-plugs will close unneeded holes, wiring, outlets, fill unused accessory openings, cover inspection and production access holes. They can be used as tube end caps and protective bumpers. Metric poly plugs are molded in Nylon 6/6 which is corrosion, abrasion and vibration resistant, making them ideal for drawer glides and small appliance feet. Poly plugs are designed with special flexible and tapered prongs which snugly lock in place with finger pressure but can be removed and reused when necessary. Poly plugs have a dull matte finish and are stocked in natural nylon. Dyed and molded colors are available in volume requirements.