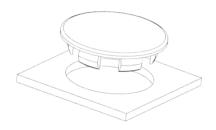

## **METRIC PANEL FASTENERS AND HOLE PLUGS**

Micro Plastics' economical metric snap-in poly-plugs will close unneeded holes, wiring, outlets, fill unused accessory openings, cover inspection and production access holes. They can be used as tube end caps and protective bumpers. Metric poly plugs are molded in Nylon 6/6 which is corrosion, abrasion and vibration resistant, making them ideal for drawer glides and small appliance feet. Poly plugs are designed with special flexible and tapered prongs which snugly lock in place with finger pressure but can be removed and reused when necessary. Poly plugs have a dull matte finish and are stocked in natural nylon. Dyed and molded colors are available in volume requirements.