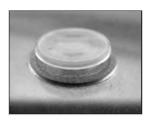

## **METRIC PANEL FASTENERS AND HOLE PLUGS**

Micro Plastics' economical metric snap-in poly-plugs will close unneeded holes, wiring, outlets, fill unused accessory openings, cover inspection and production access holes. They can be used as tube end caps and protective bumpers. Metric poly plugs are molded in Nylon 6/6 which is corrosion, abrasion and vibration resistant, making them ideal for drawer glides and small appliance feet. Poly plugs are designed with special flexible and tapered prongs which snugly lock in place with finger pressure but can be removed and reused when necessary. Poly plugs have a dull matte finish and are stocked in natural nylon. Dyed and molded colors are available in volume requirements.