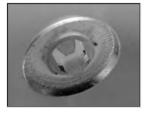

## **METRIC PANEL FASTENERS AND HOLE PLUGS**

Micro Plastics' economical metric snap-in poly-plugs will close unneeded holes, wiring, outlets, fill unused accessory openings, cover inspection and production access holes. They can be used as tube end caps and protective bumpers. Metric poly plugs are molded in Nylon 6/6 which is corrosion, abrasion and vibration resistant, making them ideal for drawer glides and small appliance feet. Poly plugs are designed with special flexible and tapered prongs which snugly lock in place with finger pressure but can be removed and reused when necessary. Poly plugs have a dull matte finish and are stocked in natural nylon. Dyed and molded colors are available in volume requirements.