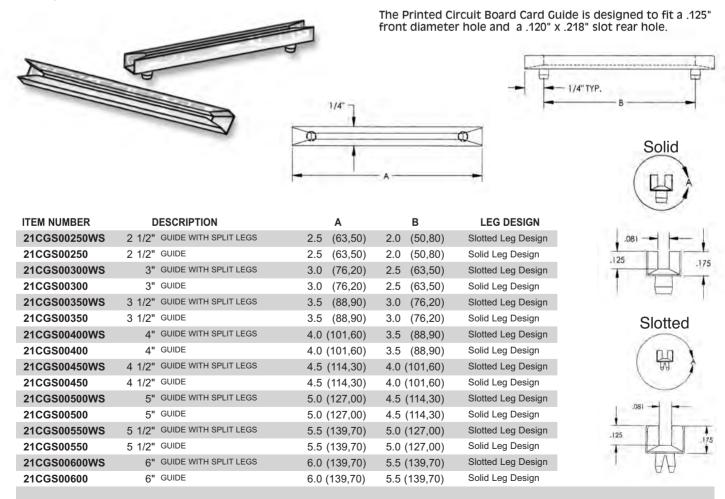

### P.C. BOARD CARD GUIDES

### **Molded in Natural Nylon 6/6**

Micro Plastics' Printed Circuit Board Support Guides are an economical and fast solution to mount P.C. Boards. Card insertion is simple and fast. The smooth positive channel guides the P.C. Board and firmly supports and protects the board. Guides are molded of tough, electrically insulating nylon 6/6 and are designed to snap into prepunched holes in the chassis. Micro Plastics has available the eight most popular sizes. Other sizes will be tooled on request.