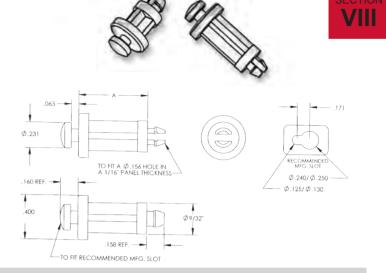

## **KEY-SLOT P.C.B. POSTS**

#### **Molded in Natural Nylon 6/6**

For use in combination with a key-slot hole so that the circuit board may be removed for repairs.

| ITEM NUMBER | DESCRIPTION | Α          |  |
|-------------|-------------|------------|--|
| 27KYP00187  | KYP 187     | 3/16 (4,8) |  |
| 27KYP00250  | KYP 250     | 1/4 (6,4)  |  |
| 27KYP00375  | KYP 375     | 3/8 (9,5)  |  |
| 27KYP00500  | KYP 500     | 1/2 (12,7) |  |
| 27KYP00625  | KYP 625     | 5/8 (15,9) |  |
| 27KYP00750  | KYP 750     | 3/4 (19,1) |  |
| 27KYP00875  | KYP 875     | 7/8 (22,2) |  |
| 27KYP01000  | KYP 1000    | 1 (25,4)   |  |