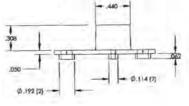

#### PTI-2-H for TO-66

| ITEM NUMBER | DESCRIPTION          |
|-------------|----------------------|
| 20PTI2HD    | PTI-2 HD             |
| 18PTI2HDWOB | PTI-2 HD W/O BARRIER |
|             |                      |

### **HEAVY DUTY** Molded in <u>Glassfilled Polyester</u>