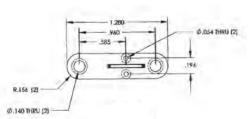

#### PTI-2-H for TO-66

| ITEM NUMBER | DESCRIPTION          |
|-------------|----------------------|
| 20PTI2HD    | PTI-2 HD             |
| 18PTI2HDWOB | PTI-2 HD W/O BARRIER |
|             |                      |

### **HEAVY DUTY** Molded in <u>Glassfilled Polyester</u>