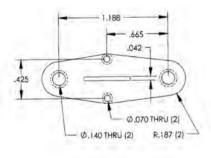

#### PTI-2-H for TO-66

| ITEM NUMBER | DESCRIPTION          |
|-------------|----------------------|
| 20PTI2HD    | PTI-2 HD             |
| 18PTI2HDWOB | PTI-2 HD W/O BARRIER |
|             |                      |

### **HEAVY DUTY** Molded in <u>Glassfilled Polyester</u>