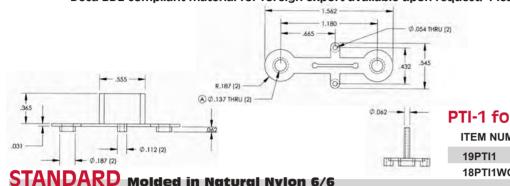

Deca BDE compliant material for foreign export available upon request. Please specify when ordering.

ITEM NUMBER **DESCRIPTION** PTI-1 18PTI1WOB PTI-1 W/O BARRIER

**ITEM NUMBER DESCRIPTION** 19PTI2 PTI-2 18PTI2WOB PTI-2 W/O BARRIER

# STANDARD Molded in Natural Nylon 6/6