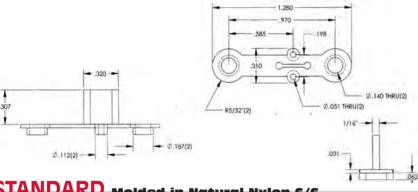

#### TI-1-H for TO-3

| ITEM NUMBER | DESCRIPTION          |
|-------------|----------------------|
| 20PTI1HD    | PTI-1 HD             |
| 18PTI1HDWOB | PTI-1 HD W/O BARRIER |

## **HEAVY DUTY** Molded in <u>Glassfilled Polyester</u>