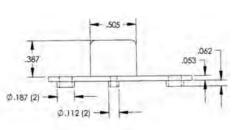

#### PTI-2-H for TO-66

| ITEM NUMBER | DESCRIPTION          |
|-------------|----------------------|
| 20PTI2HD    | PTI-2 HD             |
| 18PTI2HDWOB | PTI-2 HD W/O BARRIER |
|             |                      |

### **HEAVY DUTY** Molded in <u>Glassfilled Polyester</u>