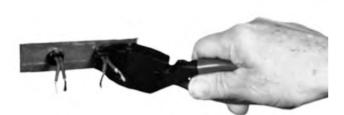

## **STANDARD**

**ITEM NUMBER** 23MPT0100

Micro Plastics' Standard adjustable Strain Relief Assembly Pliers. An indispensable tool for fast, accurate assembly of bushings.