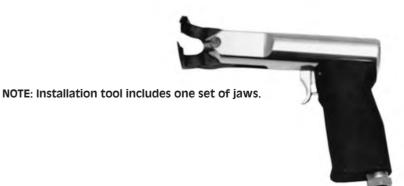

### PNEUMATIC ERGONOMIC

**ITEM NUMBER** 23PMPET0100

Micro Plastics' Pneumatic-Ergonomic Strain Relief Installation Tool has been carefully designed to help reduce the wrist fatique associated with the rapid assembly of strain relief bushings. The easy trigger-type actuation of this air tool, in combination with the ergonomic angle of the hand grip, allow natural alignment of wrist and hand during normal bushing installation. The tool operates on standard shop air from 50-90 PSI. Lightweight, only 18 ounces. Tools are configured prior to shipping. Please specify strain relief bushing sizes to be installed when ordering.