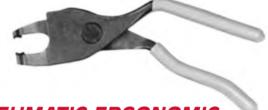

#### 45° REPLACEMENT JAW SET

**ITEM NUMBER** 23PMPTJAW500 23PMPTJAW625 23PMPTJAW750

NOT AVAILABLE FOR HOLE SIZES LARGER THAN 3/4" DIAMETER

ERGONOMIC

**ITEM NUMBER** 23MPET0100

Micro Plastics' Adjustable Ergonomic Strain Relief Tool has been carefully designed to help reduce wrist fatigue associated with bushing installation. The handles are preset to a specified angle, allowing the hand and wrist of the operator to naturally align during normal use. This tool is fully adjustable and will install all sizes of Micro Plastics' strain relief bushings.