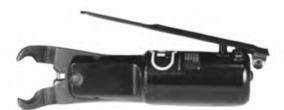

### PNEUMATIC

ITEM NUMBER 23PMPT0100

Micro Plastics' Pneumatic Strain Relief Installation Tool is designed to aid in rapid assembly of strain relief bushings. The easy finger tip actuation of this air tool greatly lessens the gripping power necessary to install bushings and reduces hand and wrist fatique generated during moderate to high volume manufacturing. The tool operates on standard shop air from 50 to 90 PSI. Low weight, only 24 ounces. Tools are configured prior to shipping. For specific sizes, please specify strain relief bushing sizes to be installed when ordering.