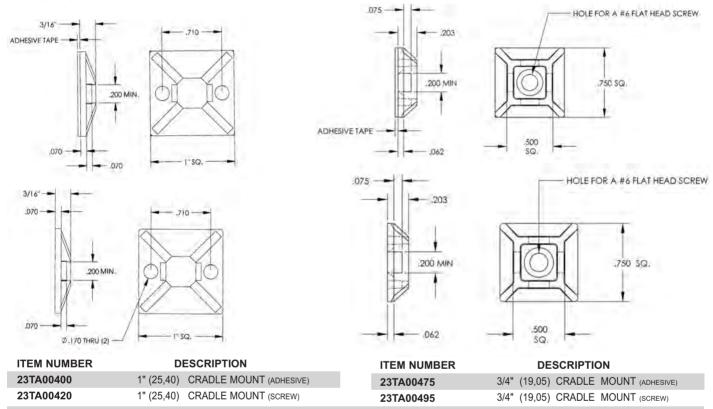

### **CRADLE MOUNTS**

#### Molded in Natural Nylon 6/6

Cradle Mounts are used in applications where a low profile is necessary. Each mount offers a four way entry and is secured with either a screw or adhesive backing. 23TA00420 is secured with a #2 - #4 or #6 screw, 23TA00495 uses #6 Flat Head Screw.

**NOTE**: the adhesive mounts have an acrylic foam backing that should be used on a smooth, clean, dry surface.