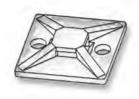

## **CRADLE MOUNT** closed square

#### **Molded in Natural Nylon 6/6**

This Cradle Mount is used in applications where a low profile is necessary. Each mount offers a four way entry and is secured using an acrylic foam backing that should be used on a smooth, clean, dry surface.