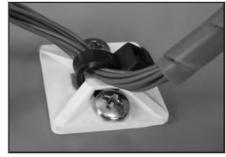

#### Molded in Natural Nylon 6/6

Cradle Mounts are used in applications where a low profile is necessary. Each mount offers a four way entry and is secured with either a screw or adhesive backing. 23TA00420 is secured with a #2 - #4 or #6 screw, 23TA00495 uses #6 Flat Head Screw.

**NOTE**: the adhesive mounts have an acrylic foam backing that should be used on a smooth, clean, dry surface.