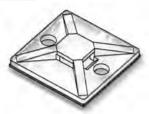

### **CRADLE MOUNTS**

#### Molded in Natural Nylon 6/6

Cradle Mounts are used in applications where a low profile is necessary. Each mount offers a four way entry and is secured with either a screw or adhesive backing. 23TA00420 is secured with a #2 - #4 or #6 screw, 23TA00495 uses #6 Flat Head Screw.