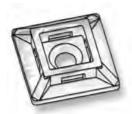

### **CRADLE MOUNTS**

#### Molded in Natural Nylon 6/6

Cradle Mounts are used in applications where a low profile is necessary. Each mount offers a four way entry and is secured with either a screw or adhesive backing. 23TA00420 is secured with a #2 - #4 or #6 screw, 23TA00495 uses #6 Flat Head Screw.