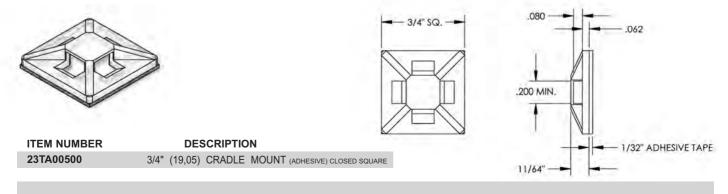

## **CRADLE MOUNT** closed square

#### **Molded in Natural Nylon 6/6**

This Cradle Mount is used in applications where a low profile is necessary. Each mount offers a four way entry and is secured using an acrylic foam backing that should be used on a smooth, clean, dry surface.