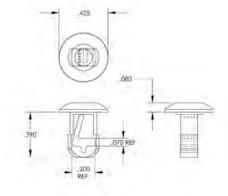

Watch Instructional Video mms://www.microplastics.com/productvideos/CableTieMount.asf

PANEL HOLE DIAMETER .250

MAXIMUM PANEL THICKNESS .188

| ITEM<br>NUMBER | DESCRIPTION     |
|----------------|-----------------|
| 23TA250188     | Cable Tie Mount |

0 125 0.125 REF. (A) .150 REF. (E) Ø.270 **ITEM NUMBER** DESCRIPTION