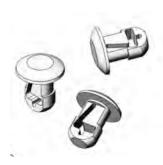

## **CABLE TIE MOUNT**

23FCPM18765

#### Molded in Natural Nylon 6/6

Cable tie mount for use when both sides of the panel are accessible.

3/16" (4,76) PUSH MOUNT

• PANEL HOLE DIAMETER .250 MAXIMUM PANEL THICKNESS .125

| ITEM<br>NUMBER | DESCRIPTION     |
|----------------|-----------------|
| 23TA250125     | Cable Tie Mount |

Watch Instructional Video mms://www.microplastics.com/productvideos/CableTieMount.asf

PANEL HOLE DIAMETER .250

MAXIMUM PANEL THICKNESS .188

| ITEM<br>NUMBER | DESCRIPTION     |
|----------------|-----------------|
| 23TA250188     | Cable Tie Mount |