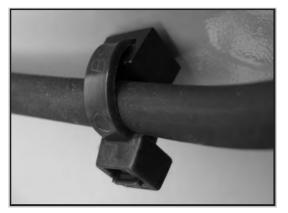

# WIRE HANDLING HARDWARE

### **FIN CLIP PUSH MOUNTS**

#### Molded in Black U.V. Stabilized High Density Polyethylene

"Fin clip push mounts" are available in 2 sizes for 3/16" and 1/4' diameter holes. The special head configuration allows use with beaded ties. as well as conventional cable ties. Parts are molded in black U.V. stabilized high density polyethylene, and are suitable for use in predrilled holes in wood, masonry, and a variety of other materials.