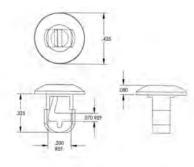

**ITEM NUMBER** 

DESCRIPTION 23FCPM25095 1/4" (6,35) PUSH MOUNT

## **CABLE TIE MOUNT**

23FCPM18765

#### Molded in Natural Nylon 6/6

Cable tie mount for use when both sides of the panel are accessible.

3/16" (4,76) PUSH MOUNT

• PANEL HOLE DIAMETER .250 MAXIMUM PANEL THICKNESS .125

| ITEM<br>NUMBER | DESCRIPTION     |
|----------------|-----------------|
| 23TA250125     | Cable Tie Mount |