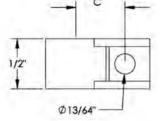

# **WIRE HANDLING HARDWARE**

### **HEAVY DUTY CABLE CLIPS**

#### **Molded in Natural Nylon 6/6**

Micro Plastics' Nylon Heavy Duty Cable Clips are designed for cable and wire applications involving greater than usual loads or connections of critical nature. The rugged clip has reinforced side flanges for additional strength and rigidity. Compact design allows this clip to be used on corners, edges or where space is limited. Clip has hole for screw mounting.





| ITEM NUMBER | DESCRIPTION          | "B"  |         | "C"  |         | "D" REF. |         |  |
|-------------|----------------------|------|---------|------|---------|----------|---------|--|
| 22HDCC1250  | 1/8" Hvy. dty. Clip  | .115 | (2,92)  | .307 | (7,80)  | .675     | (17,14) |  |
| 22HDCC1720  | 3/16" Hvy. dty. Clip | .172 | (4,37)  | .328 | (8,33)  | .732     | (18,59) |  |
| 22HDCC2340  | 1/4" Hvy. dty. Clip  | .234 | (5,95)  | .366 | (9,30)  | .793     | (20,14) |  |
| 22HDCC2970  | 5/16" Hvy. dty. Clip | .297 | (7,54)  | .400 | (10,16) | .859     | (21,83) |  |
| 22HDCC3590  | 3/8" Hvy. dty. Clip  | .359 | (9,13)  | .430 | (10,92) | .910     | (23,11) |  |
| 22HDCC4220  | 7/16" Hvy. dty. Clip | .422 | (10,72) | .460 | (11,68) | .980     | (24,89) |  |
| 22HDCC4840  | 1/2" H