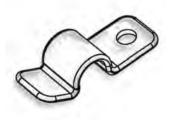

### **HEAVY DUTY CABLE CLIPS**

#### **Molded in Natural Nylon 6/6**

Micro Plastics' Nylon Heavy Duty Cable Clips are designed for cable and wire applications involving greater than usual loads or connections of critical nature. The rugged clip has reinforced side flanges for additional strength and rigidity. Compact design allows this clip to be used on corners, edges or where space is limited. Clip has hole for screw mounting.

| ITEM NUMBER | DESCRIPTION          | "B"  |         | "C"  |         | "D" REF. |         |  |
|-------------|----------------------|------|---------|------|---------|----------|---------|--|
| 22HDCC1250  | 1/8" Hvy. dty. Clip  | .115 | (2,92)  | .307 | (7,80)  | .675     | (17,14) |  |
| 22HDCC1720  | 3/16" Hvy. dty. Clip | .172 | (4,37)  | .328 | (8,33)  | .732     | (18,59) |  |
| 22HDCC2340  | 1/4" Hvy. dty. Clip  | .234 | (5,95)  | .366 | (9,30)  | .793     | (20,14) |  |
| 22HDCC2970  | 5/16" Hvy. dty. Clip | .297 | (7,54)  | .400 | (10,16) | .859     | (21,83) |  |
| 22HDCC3590  | 3/8" Hvy. dty. Clip  | .359 | (9,13)  | .430 | (10,92) | .910     | (23,11) |  |
| 22HDCC4220  | 7/16" Hvy. dty. Clip | .422 | (10,72) | .460 | (11,68) | .980     | (24,89) |  |
| 22HDCC4840  | 1/2" Hvy. dty. Clip  | .484 | (12,30) | .492 | (12,50) | 1.044    | (26,52) |  |

Available in size range for 1/8" to 1/2" diameter cable.