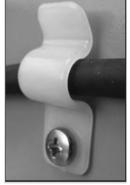

CC1250  | 1/8" Hvy. dty. Clip  | .115 | (2,92)  | .307 | (7,80)  | .675     | (17,14) |  |
| 22HDCC1720  | 3/16" Hvy. dty. Clip | .172 | (4,37)  | .328 | (8,33)  | .732     | (18,59) |  |
| 22HDCC2340  | 1/4" Hvy. dty. Clip  | .234 | (5,95)  | .366 | (9,30)  | .793     | (20,14) |  |
| 22HDCC2970  | 5/16" Hvy. dty. Clip | .297 | (7,54)  | .400 | (10,16) | .859     | (21,83) |  |
| 22HDCC3590  | 3/8" Hvy. dty. Clip  | .359 | (9,13)  | .430 | (10,92) | .910     | (23,11) |  |
| 22HDCC4220  | 7/16" Hvy. dty. Clip | .422 | (10,72) | .460 | (11,68) | .980     | (24,89) |  |
| 22HDCC4840  | 1/2" Hvy. dty. Clip  | .484 | (12,30) | .492 | (12,50) | 1.044    | (26,52) |  |



Available in size range for 1/8" to 1/2" diameter cable.



## **WIRE CLIP**

.220

#### **Molded in Natural Nylon 6/6**





# **SPRING CLIP**

#### **Molded in Natural Nylon 6/6**





**ITEM NUMBER DESCRIPTION** 22WC500312 1/2 (12,70) X .312 (7,94)



RFF

| ITEM NUMBER  | DESCRIPTION              | ID   |  |  |
|--------------|--------------------------|------|--|--|
| 22SCP375132  | 3/8 (9,53) X .132 (3,35) | .150 |  |  |
| 22SCP375132A | 3/8 (9,53) X .132 (3,35) | .179 |  |  |
|              |                          |      |  |  |

ID

15/16"