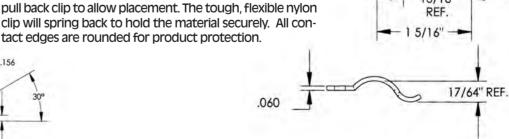

# **SPRING CLIP**

#### **Molded in Natural Nylon 6/6**

**ITEM NUMBER DESCRIPTION** 22WC500312 1/2 (12,70) X .312 (7,94)

RFF

| ITEM NUMBER  | DESCRIPTION              | ID   |  |  |
|--------------|--------------------------|------|--|--|
| 22SCP375132  | 3/8 (9,53) X .132 (3,35) | .150 |  |  |
| 22SCP375132A | 3/8 (9,53) X .132 (3,35) | .179 |  |  |
|              |                          |      |  |  |