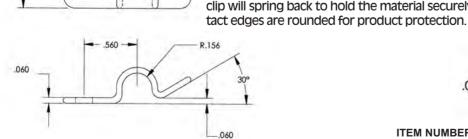

### **HEAVY DUTY CABLE CLIPS**

#### **Molded in Natural Nylon 6/6**

Micro Plastics' Nylon Heavy Duty Cable Clips are designed for cable and wire applications involving greater than usual loads or connections of critical nature. The rugged clip has reinforced side flanges for additional strength and rigidity. Compact design allows this clip to be used on corners, edges or where space is limited. Clip has hole for screw mounting.

| ITEM NUMBER | DESCRIPTION          | "B"  |         | "C"  |         | "D" REF. |         |  |
|-------------|----------------------|------|---------|------|---------|----------|---------|--|
| 22HDCC1250  | 1/8" Hvy. dty. Clip  | .115 | (2,92)  | .307 | (7,80)  | .675     | (17,14) |  |
| 22HDCC1720  | 3/16" Hvy. dty. Clip | .172 | (4,37)  | .328 | (8,33)  | .732     | (18,59) |  |
| 22HDCC2340  | 1/4" Hvy. dty. Clip  | .234 | (5,95)  | .366 | (9,30)  | .793     | (20,14) |  |
| 22HDCC2970  | 5/16" Hvy. dty. Clip | .297 | (7,54)  | .400 | (10,16) | .859     | (21,83) |  |
| 22HDCC3590  | 3/8" Hvy. dty. Clip  | .359 | (9,13)  | .430 | (10,92) | .910     | (23,11) |  |
| 22HDCC4220  | 7/16" Hvy. dty. Clip | .422 | (10,72) | .460 | (11,68) | .980     | (24,89) |  |
| 22HDCC4840  | 1/2" Hvy. dty. Clip  | .484 | (12,30) | .492 | (12,50) | 1.044    | (26,52) |  |

Available in size range for 1/8" to 1/2" diameter cable.