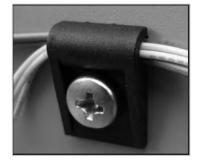

#### **Molded in Natural Nylon 6/6**

Micro Plastics' Nylon Heavy Duty Cable Clips are designed for cable and wire applications involving greater than usual loads or connections of critical nature. The rugged clip has reinforced side flanges for additional strength and rigidity. Compact design allows this clip to be used on corners, edges or where space is limited. Clip has hole for screw mounting.