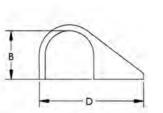

#### **Molded in Natural Nylon 6/6**

Micro Plastics' Nylon Heavy Duty Cable Clips are designed for cable and wire applications involving greater than usual loads or connections of critical nature. The rugged clip has reinforced side flanges for additional strength and rigidity. Compact design allows this clip to be used on corners, edges or where space is limited. Clip has hole for screw mounting.

| ITEM NUMBER | DESCRIPTION          | "B"  |         | "C"  |         | "D" REF. |         |  |
|-------------|----------------------|------|---------|------|---------|----------|---------|--|
| 22HDCC1250  | 1/8" Hvy. dty. Clip  | .115 | (2,92)  | .307 | (7,80)  | .675     | (17,14) |  |
| 22HDCC1720  | 3/16" Hvy. dty. Clip | .172 | (4,37)  | .328 | (8,33)  | .732     | (18,59) |  |
| 22HDCC2340  | 1/4" Hvy. dty. Clip  | .234 | (5,95)  | .366 | (9,30)  | .793     | (20,14) |  |
| 22HDCC2970  | 5/16" Hvy. dty. Clip | .297 | (7,54)  | .400 | (10,16) | .859     | (21,83) |  |
| 22HDCC3590  | 3/8" Hvy. dty. Clip  | .359 | (9,13)  | .430 | (10,92) | .910     | (23,11) |  |
| 22HDCC4220  | 7/16" Hvy. dty. Clip | .422 | (10,72) | .460 | (11,68) | .980     | (24,89) |  |
| 22HDCC4840  | 1/2" Hvy. dty. Clip  | .484 | (12,30) | .492 | (12,50) | 1.044    | (26,52) |  |

Available in size range for 1/8" to 1/2" diameter cable.