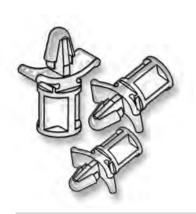

Heavy duty nylon 6/6 support snaps into P.C. board from bottom. Locking arm clips to the side of the P.C. board making for easy removal and replacement of P.C. boards. Support does not rotate in chassis or positioning holes. Board clearance may vary depending on chassis thickness. Parts are molded in black nylon.

When ordering parts in natural nylon, use "N" as a suffix.