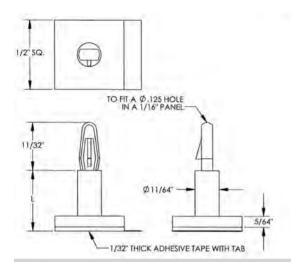

## MINI LOCKING P.C.B. SUPPORT

**Molded in Natural Nylon 6/6** 

Micro Plastics' adhesive based mini locking printed circuit board supports are molded in natural colored Nylon 6/6 material. Ideal for smaller sized circuit boards. Double adhesive foam tape has a release tab for easy removal of backing.

Heavy duty nylon 6/6 support snaps into P.C. board from bottom. Locking arm clips to the side of the P.C. board making for easy removal and replacement of P.C. boards. Support does not rotate in chassis or positioning holes. Board clearance may vary depending on chassis thickness. Parts are molded in black nylon.