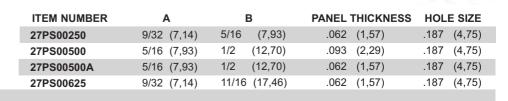

## **HEAVY DUTY P.C.B. SUPPORT**

**Molded in Black Nylon 6/6** 

| ITEM NUMBER | <b>BOARD CLEARANCE</b>  |  |  |  |
|-------------|-------------------------|--|--|--|
| 27HDEC00500 | .430 (10,92)460 (11,68) |  |  |  |

HOLE DIA **HOLE SIZE** .157 (3,99)

| .312 (7,92) | Χ | .375 | (9,53) |
|-------------|---|------|--------|
|             |   |      |        |

**Molded in Natural Nylon 6/6** 

- 9/16" REF. →