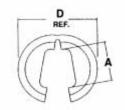

## WIRE HANDLING HARDWARE

**SECTION** VII

Micro Plastics' exclusive anti-twist design was developed to eliminate the electrical cord from twisting inside the lamp. Anti-Twist Bushings' convenient opening allows it to slip easily around the cord. When the Lampcord Bushing is threaded over the cord the two bushings slip together allowing for easy installation onto any standard lamp fixture. Anti-Twist Bushing fits a 1/8" pipe thread and accommodates a standard cord size of SPT-1, 18,2. The bushing was designed to be used with Micro Plastics' standard 1/8" Lamp Cord Bushing. Other sizes will be tooled upon request.

| ITEM NUMBER | DESCRIPTION     | A    | В    | C    | D Ref. |
|-------------|-----------------|------|------|------|--------|
| 04MP0125ATB | 1/8" ANTI-TWIST | .195 | .050 | .175 | .390   |
| 04MP0250ATB | 1/4" ANTI-TWIST | .195 | .050 | .175 | .500   |