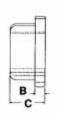

Micro Plastics Lamp Snap Bushings are an economical approach to the protection of lampcord insulation, from the sharp and often burred ends of the standard threaded pipe used in lamp manufacture. Bushings are molded of black Hidensity Polyethylene, to allow flex-ability for easy installation, and durability for long lasting cord protection.

## Minimum order quantity 1,000 pieces.

| ITEM NUMBER | DESCRIPTION | L      | A      | В     | F    | G    |  |
|-------------|-------------|--------|--------|-------|------|------|--|
| 04MP0125SB  | 1/8" SNAP   | 1/4"   | 3/8"   | 1/32" | .290 | .230 |  |
| 04MP0250SB  | 1/4" SNAP   | 15/32" | 27/64" | 1/32" | .375 | .312 |  |