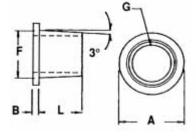

## Minimum order quantity 1,000 pieces.

| ITEM NUMBER | DESCRIPTION | L      | A      | В     | F    | G    |  |
|-------------|-------------|--------|--------|-------|------|------|--|
| 04MP0125SB  | 1/8" SNAP   | 1/4"   | 3/8"   | 1/32" | .290 | .230 |  |
| 04MP0250SB  | 1/4" SNAP   | 15/32" | 27/64" | 1/32" | .375 | .312 |  |