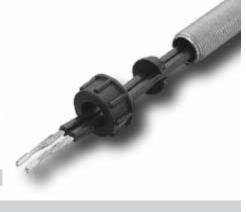

## WIRE HANDLING HARDWARE

**SECTION** VII

Micro Plastics' exclusive anti-twist design was developed to eliminate the electrical cord from twisting inside the lamp. Anti-Twist Bushings' convenient opening allows it to slip easily around the cord. When the Lampcord Bushing is threaded over the cord the two bushings slip together allowing for easy installation onto any standard lamp fixture. Anti-Twist Bushing fits a 1/8" pipe thread and accommodates a standard cord size of SPT-1, 18,2. The bushing was designed to be used with Micro Plastics' standard 1/8" Lamp Cord Bushing. Other sizes will be tooled upon request.