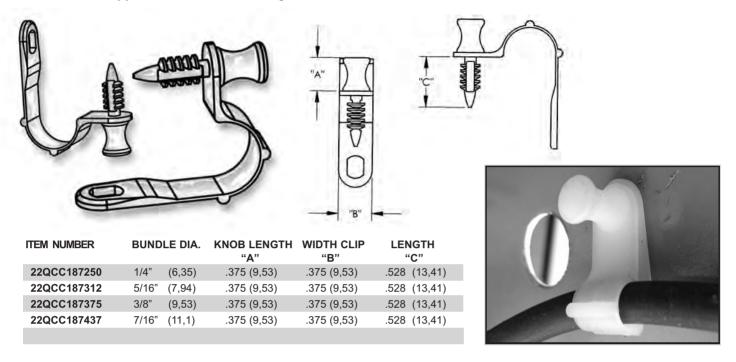

## **OUICK CABLE CLAMPS**

**Molded in Natural Nylon 6/6** 

Quick cable clamps are designed for one-handed installation. The design features an integrated ratchet fastener which eliminates the need for a screw or other fastener. Quick cable

clamps are self-aligning, and the built-in handle allows for quick and easy installation without tools. The parts are molded from Nylon 6/6 and are suitable for many different wire, cable, or tubing routing applications. Parts are designed to fit a 3/16" diameter hole.