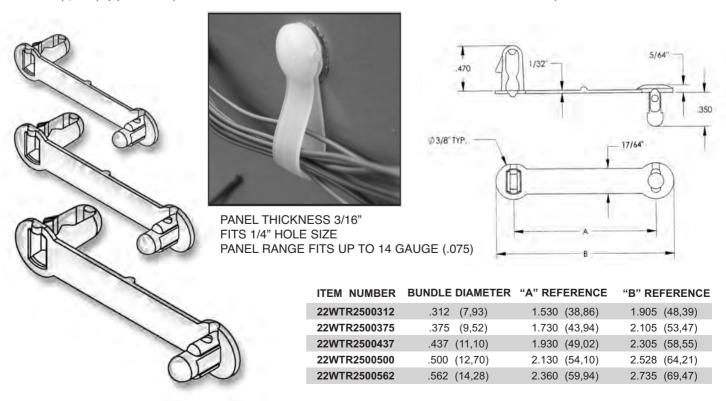

## WIRE AND TUBE RETAINING STRAPS

## Molded in Natural Nylon 6/6

Wire and tube retaining straps are designed to be pushed into a .250 dia. hole, the wire or tube can then be placed on the strap, simply push the pin end into the receiver end and the wire or tube is secured in place.