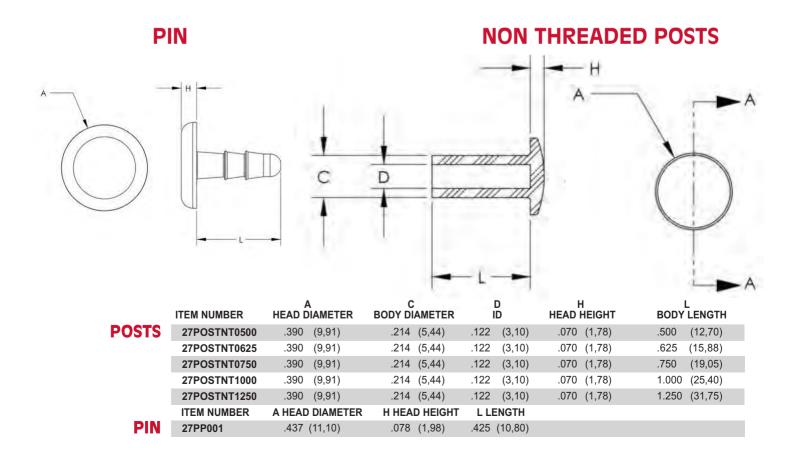

## **POST AND PIN**

## PIN Molded in WHITE Polycarbonate -POSTS Molded in WHITE Polyethylene

The pin is molded in white Polycarbonate material and the different length posts are molded in white polyethylene. The combination fasteners are intended for a one time assembly. The posts and pins are sold separately. These posts and pin fasteners provide a cost effective way for binding applications such as displays, swatch book fabrics, leather and scrap booking. One size pin fits all lengths of posts. Posts are available in 1/2, 5/8, 3/4, 1 and 1 1/4 lengths. Additional lengths available between 1/2 and 1 1/4 long in reasonable quantities.