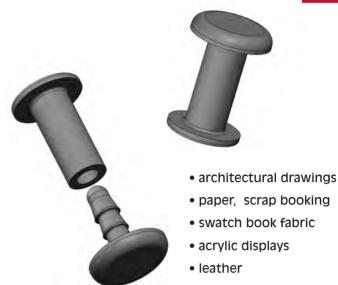

## PIN Molded in WHITE Polycarbonate -POSTS Molded in WHITE Polyethylene

The pin is molded in white Polycarbonate material and the different length posts are molded in white polyethylene. The combination fasteners are intended for a one time assembly. The posts and pins are sold separately. These posts and pin fasteners provide a cost effective way for binding applications such as displays, swatch book fabrics, leather and scrap booking. One size pin fits all lengths of posts. Posts are available in 1/2, 5/8, 3/4, 1 and 1 1/4 lengths. Additional lengths available between 1/2 and 1 1/4 long in reasonable quantities.