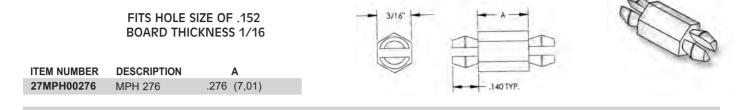

### LOCKING HEX SPACERS

#### Molded in <u>Natural</u> Nylon 6/6

Economical Locking Spacers eliminate screws, nuts and lock washers in mounting P.C. boards on metal chassis or stacking in multiple tiers. Unique locking clips provide a mechanically secure, reusable connection in predrilled or punched holes while saving considerable assembly time.