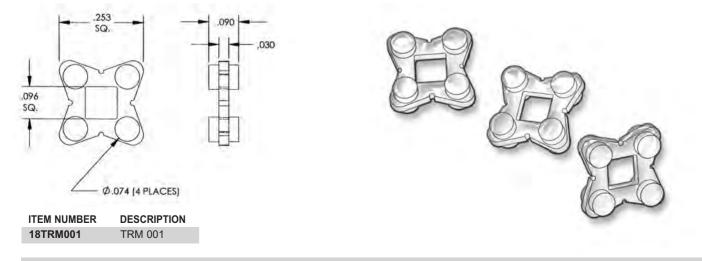

## SQUARE STANDOFF LED MOUNT

#### Molded in <u>Natural</u> Nylon 6/6

LED Mount provides secure mounting of both two and three lead devices. Nylon mount provides protection from heat, shock and vibration. Symmetrical design with feet on both sides eliminating need for specific side rotation.