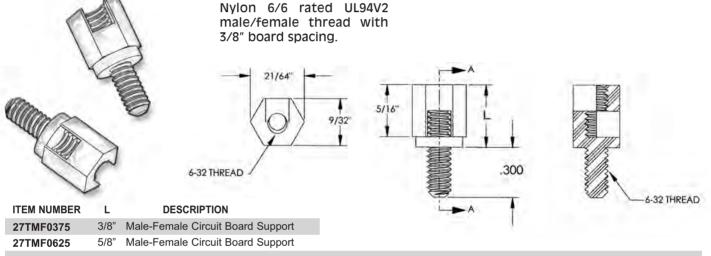

# **CIRCUIT BOARD HARDWARE**

### LOCKING HEX SPACERS

#### Molded in <u>Natural</u> Nylon 6/6

Economical Locking Spacers eliminate screws, nuts and lock washers in mounting P.C. boards on metal chassis or stacking in multiple tiers. Unique locking clips provide a mechanically secure, reusable connection in predrilled or punched holes while saving considerable assembly time.



### **MALE-FEMALE CIRCUIT BOARD SUPPORT**





## SQUARE STANDOFF LED MOUNT

#### Molded in <u>Natural</u> Nylon 6/6

LED Mount provides secure mounting of both two and three lead devices. Nylon mount provides protection from heat, shock and vibration. Symmetrical design with feet on both sides eliminating need for specific side rotation.