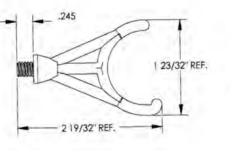

### HEAVY DUTY HANGER Molded in Natural Nylon 6/6

The Micro Plastics heavy duty hanger is designed to fit our ceiling hook installation

tool (45SCHINSTL) with a M6 X 1.0 hex nut (NOT INCLUDED) installed in the installation tool. Heavy duty hanger is used to hang articles on elevated pegs or hooks without the use of a ladder.