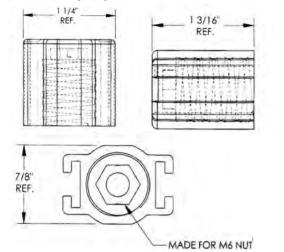

### Molded in <u>Natural</u> Nylon 6/6

Suspended ceiling hook installation tool is designed to install both type of hooks without using a ladder. The tool threads onto most standard extended poles for paint rollers. Simply thread the Micro Plastics' tool onto the threaded end of the paint roller extension pole and you are ready to install the ceiling hooks. Tool may also be used for attaching accessories with a male or female M6 thread, (Nut and screw not included). This assembly may also be used to remove hooks.

Hex shaped area is designed to fit a metric M6 hex nut or M6 hex head machine screw. **Note:** Insert nut or screw into installation tool before attaching to extension pole.

ITEM NUMBER 45SCHINSTL