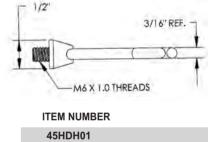

Hex shaped area is designed to fit a metric M6 hex nut or M6 hex head machine screw. **Note:** Insert nut or screw into installation tool before attaching to extension pole.

ITEM NUMBER 45SCHINSTL