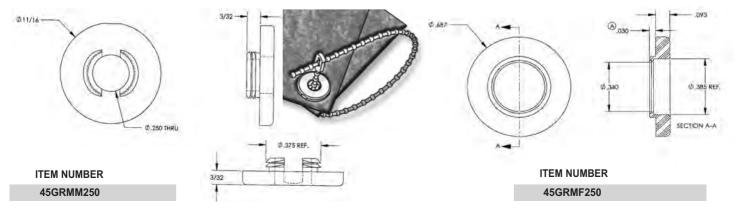

## **TWO PIECE GROMMET**

### Molded in <u>Natural</u> Nylon 6/6

Two Piece Grommets are molded in corrosion resistant Nylon 6/6. The male and female parts are designed for easy hand assembly, simply press together. Male half has multiple latching details for approximate panel thickness of 1/32' and 1/16". Grommets can be used for reinforcing through holes and attaching samples of paper or cloth. Recommended hole size 7/16" diameter. Male and female grommets are packaged and sold separately.