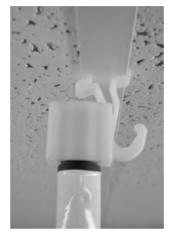

# **CEILING HOOK INSTALLATION TOOL**

### Molded in <u>Natural</u> Nylon 6/6

Suspended ceiling hook installation tool is designed to install both type of hooks without using a ladder. The tool threads onto most standard extended poles for paint rollers. Simply thread the Micro Plastics' tool onto the threaded end of the paint roller extension pole and you are ready to install the ceiling hooks. Tool may also be used for attaching accessories with a male or female M6 thread, (Nut and screw not included). This assembly may also be used to remove hooks.

### HEAVY DUTY HANGER Molded in Natural Nylon 6/6

The Micro Plastics heavy duty hanger is designed to fit our ceiling hook installation

tool (45SCHINSTL) with a M6 X 1.0 hex nut (NOT INCLUDED) installed in the installation tool. Heavy duty hanger is used to hang articles on elevated pegs or hooks without the use of a ladder.