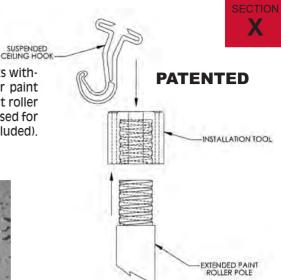

# **CEILING HOOK INSTALLATION TOOL**

### Molded in <u>Natural</u> Nylon 6/6

Suspended ceiling hook installation tool is designed to install both type of hooks without using a ladder. The tool threads onto most standard extended poles for paint rollers. Simply thread the Micro Plastics' tool onto the threaded end of the paint roller extension pole and you are ready to install the ceiling hooks. Tool may also be used for attaching accessories with a male or female M6 thread, (Nut and screw not included). This assembly may also be used to remove hooks.

### HEAVY DUTY HANGER Molded in Natural Nylon 6/6

The Micro Plastics heavy duty hanger is designed to fit our ceiling hook installation

tool (45SCHINSTL) with a M6 X 1.0 hex nut (NOT INCLUDED) installed in the installation tool. Heavy duty hanger is used to hang articles on elevated pegs or hooks without the use of a ladder.